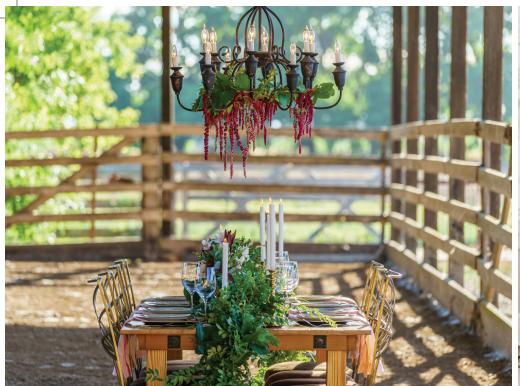

## The Maple Stable

The Maples Stable is a former 1930's horseshow barn and once hosted the original Yolo County fair. This backdrop and covered arena is the ideal venue for the rustic chic, vintage wedding of your dreams.